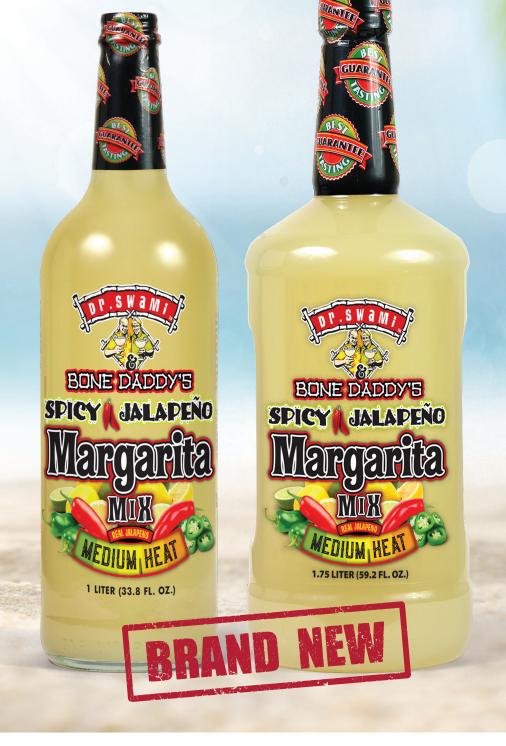

# **SPICY JALAPEÑO**

— MARGARITA MIX —

The best Spicy Jalapeño Margarita mix on the market!

## **Guaranteed!**

Made with real Jalapeño mash, lime & lemon juice and pure cane sugar.

The perfect heat, the perfect Spicy Margarita!

#### **Liters Case/Pallet Specs**

Size: Liters
Case Pack: 12
Cases/Pallet: 55
High x Tie: 5 X 11
Case Cube: 1.2
Case Weight: 33 (\*43)

Case Dimen: 14.5 L /11 W /12 H

#### 1.75L Case/Pallet Specs

Size: 1.75L Case Pack: 6 Cases/Pallet: 55

High x Tie: 3 X 14 + 1 X 13

Case Cube: 1.1
Case Weight: 28

Case Dimen: 14.5 L / 9.5 W / 13 H